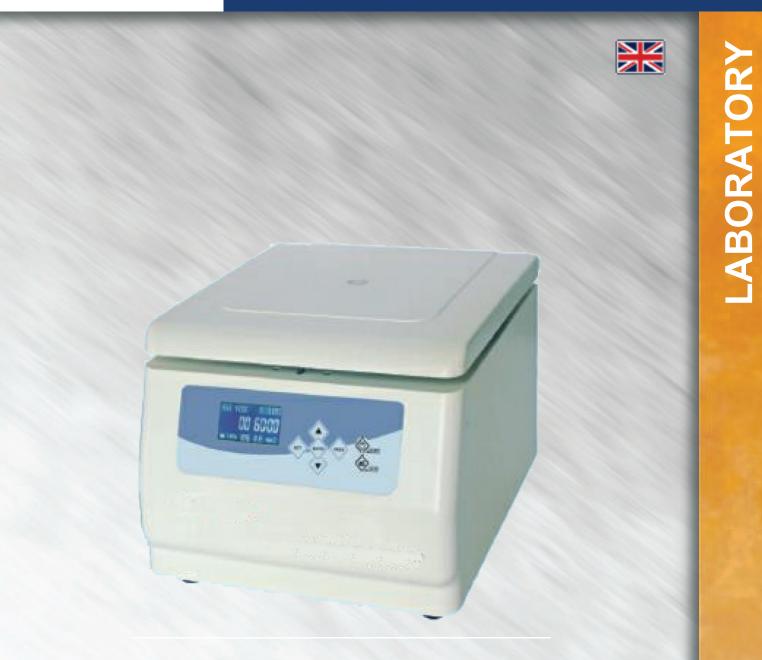

# **ESCT-D24K** Blood type card centrifuge

ABORATORY

## Description

ESCT-D24K blood ID centrifuge is designed by our technologists who adopt foreign advanced technology of the same product It is widely used in blood serology,

conventional tests of blood type, erythrocy washing, Microcolumn Gel immunoassay and so on. It has signification in clinical trials and analysis.

#### Features

-Microprocessor control,DC brushless motor -Touch panel,LCD display,easy to operate. -Low noise and no carbon dust pollution. -The protective functions of electronic door interlock

imbalance, overtemperature and overspeed for safe operation