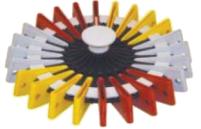

| Model                | ESCT-D24K             |
|----------------------|-----------------------|
| Max. Speed           | 2000rpm               |
| Centrifugal speed of | 2000rpm               |
| blood type card      |                       |
| Card Number          | 24                    |
| Max. RCF             | 358xg                 |
| Speed Accuracy       | ±30rpm                |
| Time Setting Range   | 1min to 99min         |
| Noise                | ≤60dB(A)              |
| Power Supply         | AC220V±22V 50/60Hz 3A |
| Wattage              | 260W                  |
| Dimension (WxDx H)   | 370x432x250mm         |
| Package Dim(WxDxH)   | 435x580x312mm         |
| Net Weight           | 16kg                  |

24 Blood ID Rotor Specific program for blood type card Step 1: 2min 55x g 800r/min Step 2: 3min 200x g 1500r/min