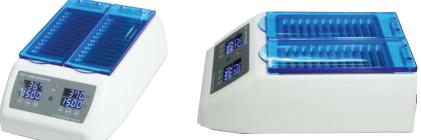

## **ESF-24K ID Card Incubator**

ESF-24K ID Card Incubator is a kind of Thermostat which special making for Blood ID Card or other Reagent card. Combined with Microprocessor technology and PID control, it can keep the temp in 37°C. Apply to the carrier solution of Blood ID Card incubate under the Temp of 37°C.

#### -LED Display.

-Heating constant temperature function -Microprocessor control Temp and Time, good temperature control line and small fluctuation.

-Design simple and convenient. With the transparent Lid, you can see the whole test process.

| Model              | ESF-24K                       |
|--------------------|-------------------------------|
| Temp Control Range | 37°C                          |
| Temp stability     | ±0.2°C                        |
| Temp Difference    | ±0.5°C                        |
| Temp Accuracy      | ±0.2°C                        |
| Max Capacity       | 24-pcs Blood ID Card          |
|                    | (Apply for 6 pipe and 8 pipe) |
| Power Supply       | 220V 2A 300W                  |
| Dimension (WxDx H) | 220x380x115mm                 |
| Package Dim(WxDxH) | 387x497x220mm                 |
| Net Weight         | 5kg                           |
|                    |                               |